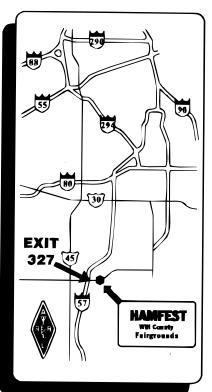

# HAMFESTERS RADIO CLU R **83rd ANNUAL HAMFEST AMATEUR RADIO COMPUTERS-ELECTRONICS-CRAFTS** SUNDAY AUGUST 6, 2017

#### **EXHIBITS**

Open at 8:00 a.m. Amateur Equip. and Computers 14,200 sq. ft. of exhibit space Fully air-conditioned building **Special drawing for exhibitors** 

# FLEA MARKET

Open 6:00 a.m. - 3:00 p.m. No additional charge for flea market space! Rain or shine - six covered pavilions for flea market **Special drawing for sellers** Family fun for all

#### FAIRGROUNDS

**35 Acres of FREE parking Clean Restrooms Great food and beverages Overnight parking** \$10.00 fee for outside electricity



#### (45 Min. from Downtown Chicago) Take I-57 to Peotone Exit 327 (East)

### PRIZES

**Hourly prizes Guest speakers** 

## TICKETS

\$15.00 per indoor reserved table \$ 8.00 advance w/double stub \$10.00 at the gate w/single stub

Children under 12 FREE

VE TESTING 8:00 a.m. to 10:30 a.m.

Tables & Information **Don Pointer · KC9EQQ** 550 W. 42nd Place Chicago, IL 60609 773-426-1936 dpointer65@aol.com

Advance Tickets Jim Riley • W9JPR 12121 W. Venetian Way Orland Park, IL 60467 708-218-0695 fieldday@hamfesters.org please include check & SASE

TALK IN 146.52 Simplex

Visit our website at www.hamfesters.org